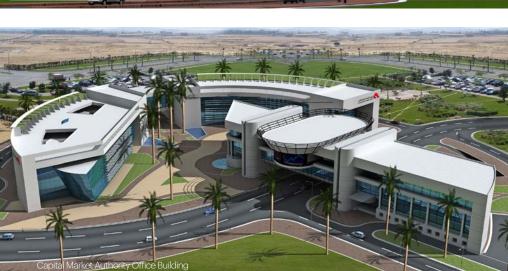

# Capital Market Authority Office Building

## **Scope of Work**

Concept design
Design development
Detailed design
Tender documents
Tender action
Construction supervision

The project comprised the construction of the Capital Market Office Building in the financial district, Smart Village. With a built-up area of 14,000 m<sup>2</sup>, the building consists of two basements and 2 blocks, each block

### Location

Smart Village, Egypt